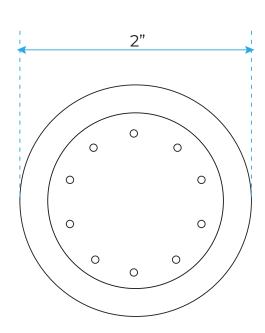

### **BRUSHED NICKEL VELARO SHOWER SET SPECS**



#### **Specifications**

The minimum pressure required is 29 psi and maximum pressure required 72.7 psi.

Ceramic Disc Technology Chrome finish  $\frac{1}{2}$ " NPT Inlets and Outlets

Compatible with standard US plumbing connections

Pre-set maximum temperature 104°f Automatic anti scald device

Recommended pressure for best performance 2 to 75 psi

Easy installation, come with all standard accessories.

The flow rate is 2.5 GPM

#### **Shower Head Size:**



1

8", 10", 12", 16"

Flow Rate 2.5 GPM / 9.5 LPM (rain Shower);





## **Hand Shower Size:**



# **Body Jets Size:**









## **Mixer Size:**