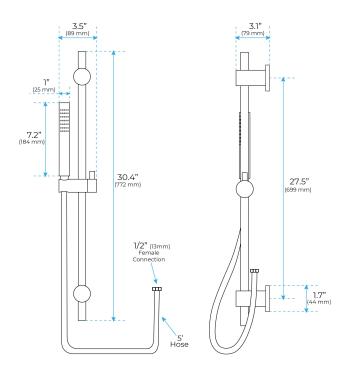

### **BRUSHED NICKEL VELARO SHOWER SET SPECS**



#### **Specifications**

The minimum pressure required is 29 psi and maximum pressure required 72.7 psi.

Ceramic Disc Technology Chrome finish  $\frac{1}{2}$ " NPT Inlets and Outlets

Compatible with standard US plumbing connections

Pre-set maximum temperature 104°f Automatic anti scald device

Recommended pressure for best performance 2 to 75 psi

Easy installation, come with all standard accessories.

The flow rate is 2.5 GPM

#### **Shower Head Size:**



1

8", 10", 12", 16"

Flow Rate 2.5 GPM / 9.5 LPM (rain Shower);





## **Hand Shower Size:**



# **Body Jets Size:**









## **Mixer Size:**