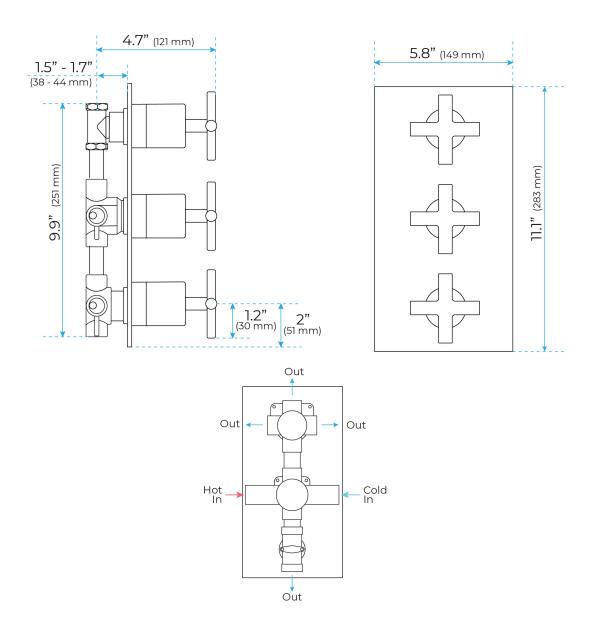

### **BRUSHED NICKEL VELARO SHOWER SET SPECS**



#### **Specifications**

The minimum pressure required is 29 psi and maximum pressure required 72.7 psi.

Ceramic Disc Technology Chrome finish  $\frac{1}{2}$ " NPT Inlets and Outlets

Compatible with standard US plumbing connections

Pre-set maximum temperature 104°f Automatic anti scald device

Recommended pressure for best performance 2 to 75 psi

Easy installation, come with all standard accessories.

The flow rate is 2.5 GPM

#### **Shower Head Size:**



1

8", 10", 12", 16"

Flow Rate 2.5 GPM / 9.5 LPM (rain Shower);





## **Hand Shower Size:**



# **Body Jets Size:**









## **Mixer Size:**