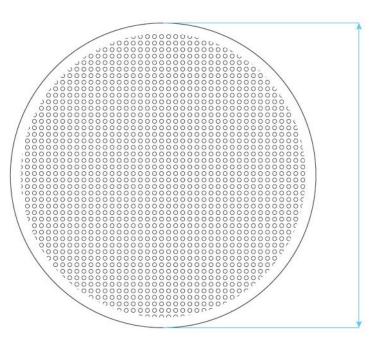

#### **Shower Head Size:**

1

8", 10", 12", 16"

Flow Rate 2.5 GPM / 9.5 LPM (rain Shower);