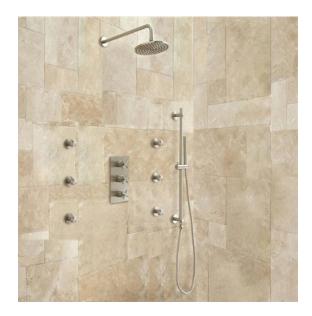

### **BRUSHED NICKEL VELARO SHOWER SET SPECS**

#### **Specifications**

The minimum pressure required is 29 psi and maximum pressure required 72.7 psi.

Ceramic Disc Technology Chrome finish  $\frac{1}{2}$ " NPT Inlets and Outlets

Compatible with standard US plumbing connections

Pre-set maximum temperature 104°f Automatic anti scald device

Recommended pressure for best performance 2 to 75 psi

Easy installation, come with all standard accessories.

The flow rate is 2.5 GPM

#### **Shower Head Size:**

1

8", 10", 12", 16"

Flow Rate 2.5 GPM / 9.5 LPM (rain Shower);

# **Body Jets Size:**