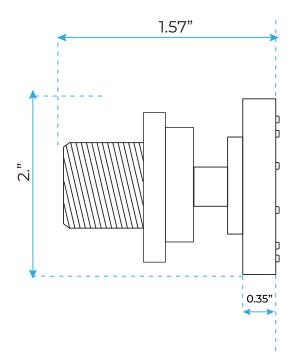

### **BRUSHED NICKEL VELARO SHOWER SET SPECS**



#### **Specifications**

The minimum pressure required is 29 psi and maximum pressure required 72.7 psi.

Ceramic Disc Technology Chrome finish  $\frac{1}{2}$ " NPT Inlets and Outlets

Compatible with standard US plumbing connections

Pre-set maximum temperature 104°f Automatic anti scald device

Recommended pressure for best performance 2 to 75 psi

Easy installation, come with all standard accessories.

The flow rate is 2.5 GPM

#### **Shower Head Size:**



1

8", 10", 12", 16"

Flow Rate 2.5 GPM / 9.5 LPM (rain Shower);





## **Hand Shower Size:**



# **Body Jets Size:**









## **Mixer Size:**